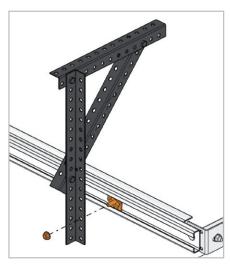

## Dear business partner,

we would like to inform you about new items in our range of accessories. From 01/01/2016 we can supply perforated angles with oval holes for installation of horizontal tracks. You can order both versions (round and slotted holes) for the same price. If there is not specified in order different way, as a standard will be delivered 1pc of perforated angle with round holes  $30 \times 30 \times 2$  mm. Perforated angles are available also separately as spare parts.

- Perforated angle with round holes  $30 \times 30 \times 2$  mm, L = 3000 mm (**T09-030-50-0003**)
- Perforated angle with round holes  $50 \times 50 \times 3$  mm, L = 3000 mm (**T09-030-50-0004**)
- Perforated angle with slotted holes  $30 \times 30 \times 2$  mm, L = 3000 mm (**T09-030-50-0001**)
- Perforated angle with slotted holes  $50 \times 50 \times 3$  mm, L = 3000 mm (**T09-030-50-0002**)