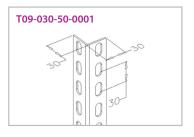

- Perforated angle with round holes  $30 \times 30 \times 2$  mm, L = 3000 mm (**T09-030-50-0003**)
- Perforated angle with round holes  $50 \times 50 \times 3$  mm, L = 3000 mm (**T09-030-50-0004**)
- Perforated angle with slotted holes  $30 \times 30 \times 2$  mm, L = 3000 mm (**T09-030-50-0001**)
- Perforated angle with slotted holes  $50 \times 50 \times 3$  mm, L = 3000 mm (**T09-030-50-0002**)