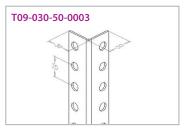

- Perforated angle with round holes  $30 \times 30 \times 2$  mm, L = 3000 mm (**T09-030-50-0003**)
- Perforated angle with round holes  $50 \times 50 \times 3$  mm, L = 3000 mm (**T09-030-50-0004**)
- Perforated angle with slotted holes  $30 \times 30 \times 2$  mm, L = 3000 mm (**T09-030-50-0001**)
- Perforated angle with slotted holes  $50 \times 50 \times 3$  mm, L = 3000 mm (**T09-030-50-0002**)