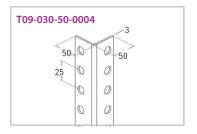

- Perforated angle with round holes  $30 \times 30 \times 2$  mm, L = 3000 mm (**T09-030-50-0003**)
- Perforated angle with round holes  $50 \times 50 \times 3$  mm, L = 3000 mm (**T09-030-50-0004**)
- Perforated angle with slotted holes  $30 \times 30 \times 2$  mm, L = 3000 mm (**T09-030-50-0001**)
- Perforated angle with slotted holes  $50 \times 50 \times 3$  mm, L = 3000 mm (**T09-030-50-0002**)