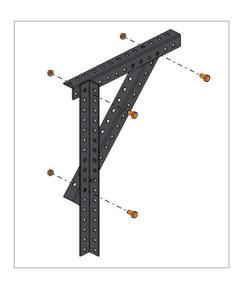

## Dear business partner,

we would like to inform you about new items in our range of accessories. From 01/01/2016 we can supply perforated angles with oval holes for installation of horizontal tracks. You can order both versions (round and slotted holes) for the same price. If there is not specified in order different way, as a standard will be delivered 1pc of perforated angle with round holes  $30 \times 30 \times 2$  mm. Perforated angles are available also separately as spare parts.

- Perforated angle with round holes  $30 \times 30 \times 2$  mm, L = 3000 mm (**T09-030-50-0003**)
- Perforated angle with round holes  $50 \times 50 \times 3$  mm, L = 3000 mm (**T09-030-50-0004**)
- Perforated angle with slotted holes  $30 \times 30 \times 2$  mm, L = 3000 mm (**T09-030-50-0001**)
- Perforated angle with slotted holes  $50 \times 50 \times 3$  mm, L = 3000 mm (**T09-030-50-0002**)