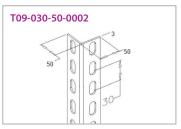

- Perforated angle with round holes  $30 \times 30 \times 2$  mm, L = 3000 mm (**T09-030-50-0003**)
- Perforated angle with round holes  $50 \times 50 \times 3$  mm, L = 3000 mm (**T09-030-50-0004**)
- Perforated angle with slotted holes  $30 \times 30 \times 2$  mm, L = 3000 mm (**T09-030-50-0001**)
- Perforated angle with slotted holes  $50 \times 50 \times 3$  mm, L = 3000 mm (**T09-030-50-0002**)